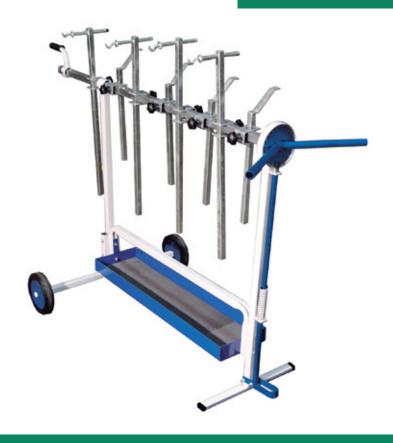

## Model # 7300

# Super Stand - Universal Rotating Parts Work Stand

#### **FEATURES:**

- Accomodates any panel, fender, door, hood, or bumper which makes repairs and refinishing easy
- Includes 8 adjustable bars to fit almost any panel securely
- Portability allows for fast and easy moving of the part from the prep station to the spray booth
- Single handed rotation of panels 350 degrees in 16 degree increments
- Weight capacity: 200lbs
- · Weight: 52lbs.